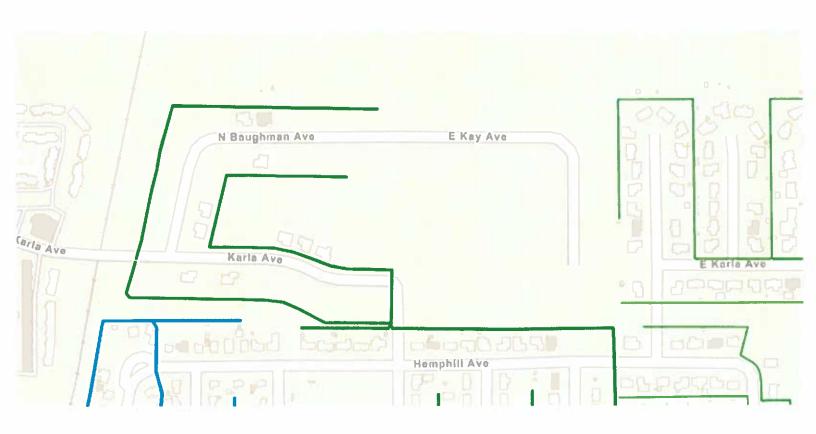

#### LOCATION

Area of application is marked with an arrow below:

#### **REQUEST**

Final Plat of "River Forest 3rd Addition" located North of Karla Ave., more commonly known as North of Delos Street and Karla Ave.

The applicant owns the property and wants to build an assisted living center.