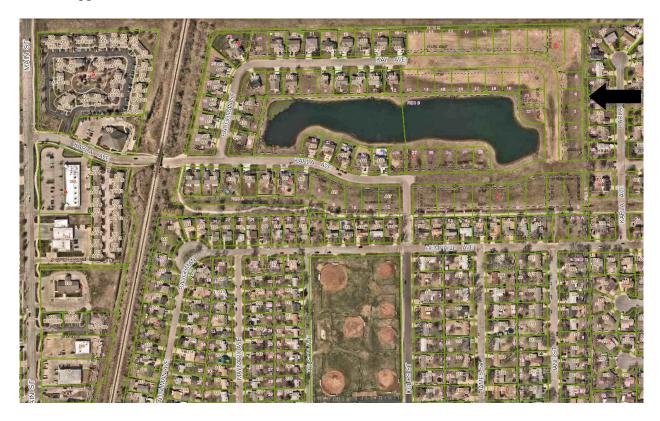

#### LOCATION

Area of application is marked with an arrow below:

#### **REQUEST**

Final Plat of "River Forest 3rd Addition" located North of Karla Ave., more commonly known as North of Delos Street and Karla Ave.

The applicant owns the property and wants to build an assisted living center.