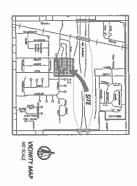

#### LOCATION

Area of application is marked with an arrow below:

#### **REQUEST**

Final Plat of "River Forest 3rd Addition" located North of Karla Ave., more commonly known as North of Delos Street and Karla Ave.

The applicant owns the property and wants to build an assisted living center.