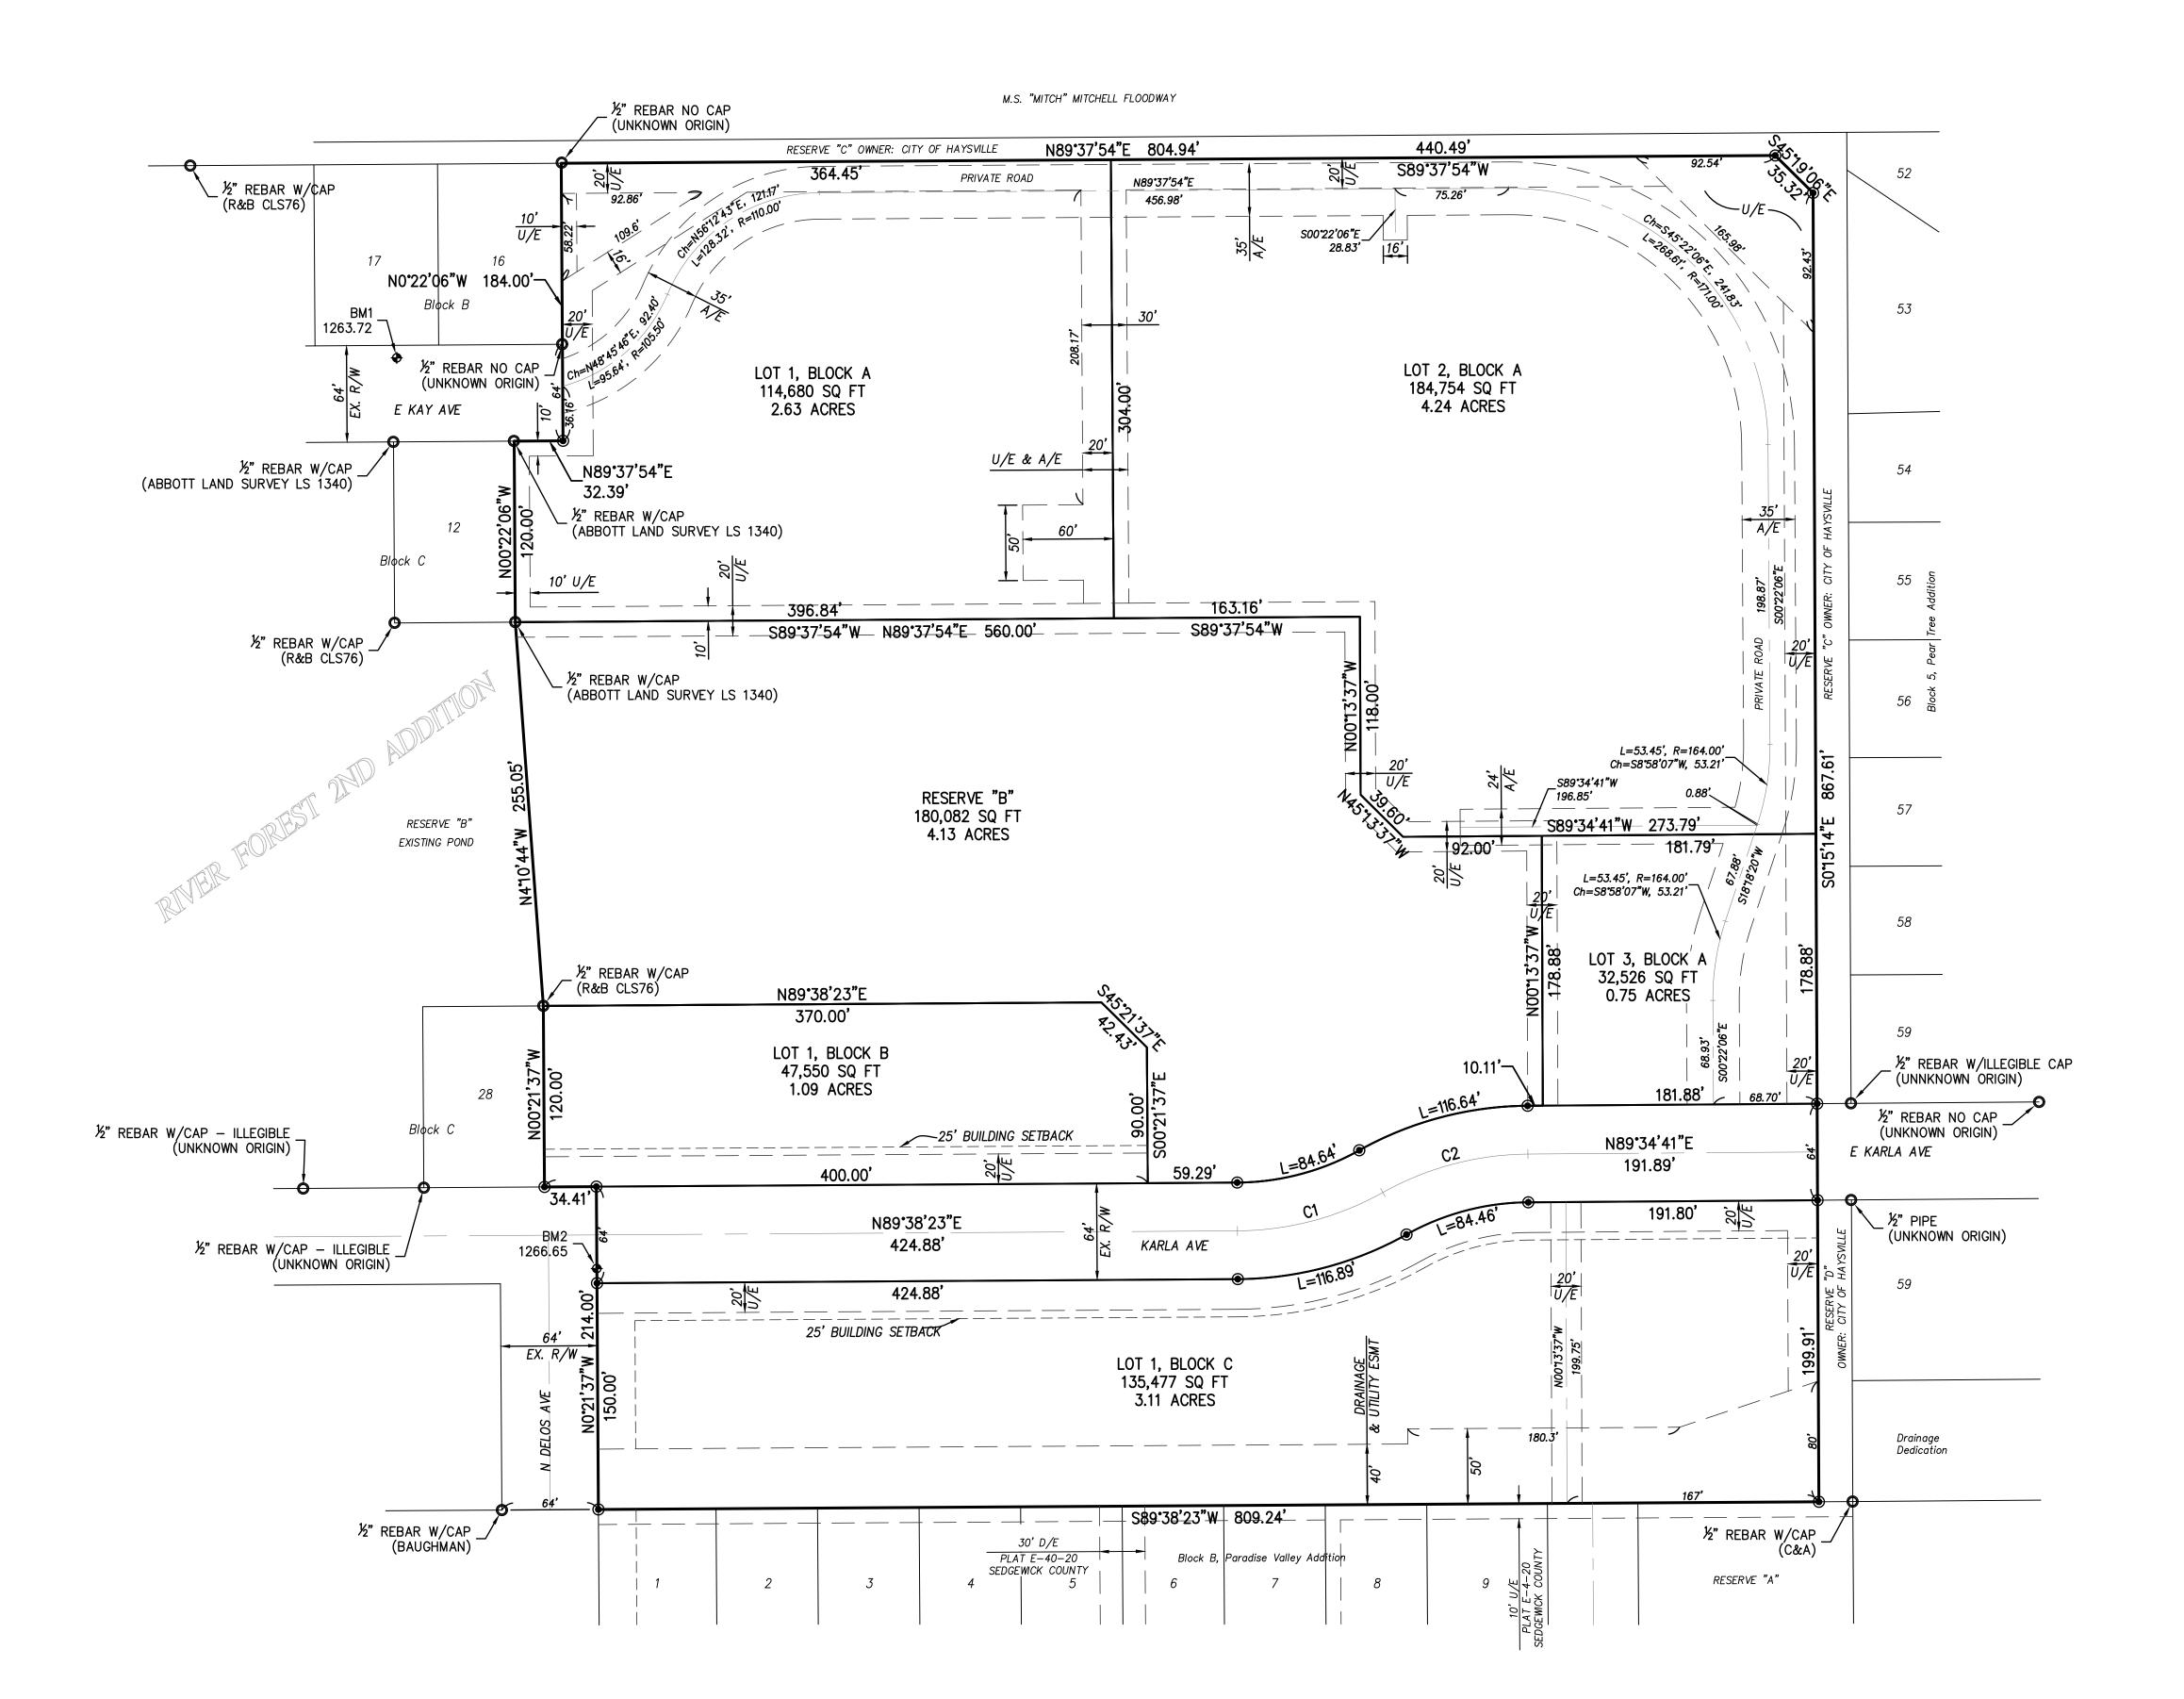

# FINAL PLAT

# RIVER FOREST 3RD ADDITION

A replat of Lots 1 - 15, Block B, Lots 13 - 27, Block C, Lots 1 - 9, Block D, & part of Reserve B, all in River Forest 2nd Addition, located in the Southwest Quarter of Section 32, Township 28 South, Range 1 East of the 6th P.M., City of Haysville, Sedgwick County, Kansas.

#### **LEGEND**

A/E ACCESS EASEMENT

U/E UTILITY EASEMENT

D/E DRAINAGE EASEMENT

• FOUND MONUMENT AS NOTED

● SET %" REBAR W/CAP (CLS 80)

**BM 1** EL:1263.72

NE corner inlet North side Kay Ave (454 E Kay Ave)

**BM 2** EL:1266.65

X cut on the South bolt of the fire hydrant @ the SE quadrant of the intersection of Karla Ave & Delos St

**BM 3** EL:1259.34

SE corner inlet on the East side of Karla Ct (801 E Karla Ave)

#### Note:

- 1) Basis of Bearing: NAD 83, Kansas Regional Coordinate System (KRCS), Zone 17 on the South line of Lots 1 through 9, Block D, River Forest 2nd Addition in the City of Haysville, Sedgwick County, Kansas, being S89°23'38"W.
- 2) According to FEMA Flood Map No.(s) 20173C0503G & 20173C0504G, both effective 12/22/2016, the subject property lies in Zone "X"; area with reduced flood risk due to

| Curve Table |        |        |               |              |  |  |  |
|-------------|--------|--------|---------------|--------------|--|--|--|
| Curve #     | Length | Radius | Chord Bearing | Chord Length |  |  |  |
| C1          | 100.76 | 200.00 | N75°12'22"E   | 99.70        |  |  |  |
| C2          | 100.55 | 200.00 | N75°10'32"E   | 99.49        |  |  |  |