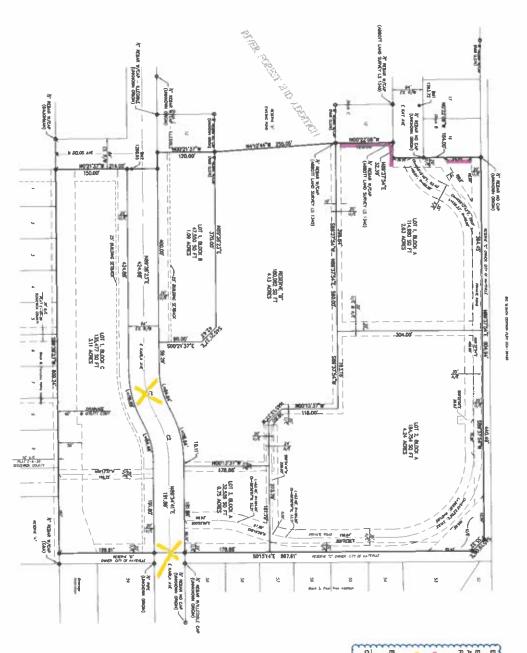

- Evergy asked if this was residential or commercial.
  - o Staff responded that this was Residential with a conditional use for an assisted living center on Lot 2, Block A.
  - Evergy provided a map with recommended streetlight spacing marked in yellow, and are requesting an additional 10 foot utility easements as marked in pink on the marked map.
  - Evergy also requested that the marked map be signed and marked with any modifications to the recommended streetlight spacing, and resent to them for their records.