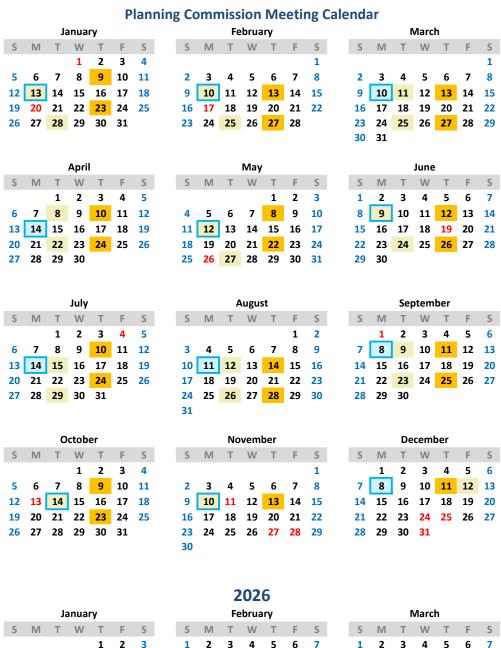

## Haysville Planning Commission/Board of Zoning Appeals 2025 Meeting Schedule

2<sup>nd</sup> and 4<sup>th</sup> Thursday of the Month, 6:00 p.m. Haysville City Hall, 200 W. Grand Ave.

| Submission Deadline | Publication Date  | Planning Commission | City Council     |
|---------------------|-------------------|---------------------|------------------|
| November 12, 2024   | November 20, 2024 | December 12, 2024   | January 13       |
| December 9          | December 19       | January 9           | February 10      |
| December 20         | January 2         | January 23          | February 10      |
| January 13          | January 23        | February 13         | March 10         |
| January 28          | February 6        | February 27         | March 10         |
| February 10         | February 20       | March 13            | April 14         |
| February 25         | March 6           | March 27            | April 14         |
| March 11            | March 27          | April 10            | May 12           |
| March 25            | April 3           | April 24            | May 12           |
| April 8             | April 17          | May 8               | June 9           |
| April 22            | May 1             | May 22              | June 9           |
| May 12              | May 22            | June 12             | July 14          |
| May 27              | June 5            | June 26             | July 14          |
| June 9              | June 19           | July 10             | August 11        |
| June 24             | July 3            | July 24             | August 11        |
| July 15             | July 24           | August 14           | September 8      |
| July 29             | August 7          | August 28           | September 8      |
| August 12           | August 21         | September 11        | October 14       |
| August 26           | September 4       | September 25        | October 14       |
| September 9         | September 25      | October 9           | November 10      |
| September 23        | October 2         | October 23          | November 10      |
| October 14          | October 23        | November 13         | December 8       |
| November 10         | November 20       | December 11         | January 12, 2026 |

**Submission Deadlines** – All applications and required materials, including preliminary plats and property ownership lists, must be received by the City no later than 4 P.M. at 200 W. Grand, Haysville, Kansas on the deadline date.

Meeting/Public Hearing – All applications will be considered by the Planning Commission/BZA during a regular meeting. For those applications that require a public hearing, that hearing will be conducted during the regular meeting.

Planning Commission Closing Dates
Planning Commission Meeting

City Council Meeting

Holiday Weekend